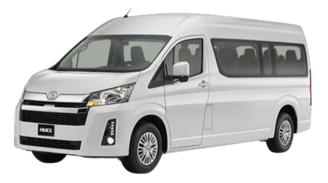

### TOYOTA VAN

- \$300 usd per day
- Include: Driver and petrol
- 14 guests can fit plus driver

Van and driver \$300 per day, all fuel is covered in this rate if all the travel is around Tulum.

Within the \$300 USD the driver and van is available for 8 hours per day. Please note any additional hours is a charged at \$10 USD per hour.

If you would like a trip outside of Tulum there is an additional fee to cover fuel costs.

Akumal: \$25 USD Playa del Carmen: \$50 USD Cozumel, Isla Mujeres, Cancun Hotel Zone: \$100 USD Cancun Airport: \$100 USD

Within the \$300 USD the driver and van is available for 8 hours per day. Please note any additional hours is a charged at \$10 USD per hour.