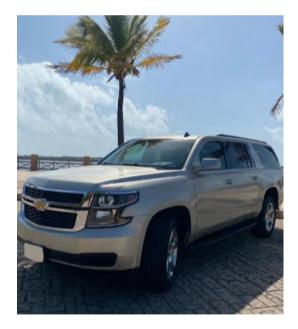

### OLD LINE SUBURBAN

- \$430 usd per day
- Include: Driver and petrol
- 6 guests can fit plus driver

#### **Trip to Cancún from Tulum:**

If you want to travel to the airport or Cancun zone there is an additional fee of \$100 usd each trip